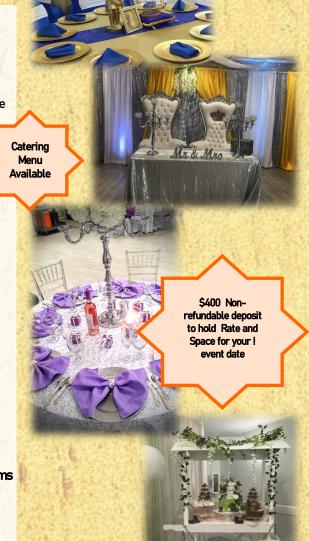

## Tropics Décor Package:

Package pricing starting as low as \$2,932.00 Based on 35ppl

- North, South or Café Hall (based on availability)
- ♦ Includes All Service Fees
- Prep Kitchen Access—includes Sink, Refrigerator, counter space, & more
- ♦ 8 Hour Venue Rental-package only
- 1 -Full Wall- Pipe & Draping (20 Ft)
- ♦ Throne chair Double or Single
- ◆ 5- Banquet round tables (8 people per table)
- 4- Rectangle tables (6ft/8ft)
- 35-Chair Covers (Black, White, or Champagne)
- ◆ 35— Chair Bands (of any color)
- ♦ 35- Charger plates (Silver or Gold)
- ♦ 5- Tablecloths—Rounds (any color)
- ◆ 4- Tablecloth—Rectangle (any color)
- ♦ 6- Up lighting
- ♦ 5- Sequin or Satin Table Runners (any color)
- ♦ 6- White Flower in Vase (imitation) Centerpieces
- Bar & Bartender (5 Hours) Includes Ice (On own for Liquor, Cups, Mixers, etc..)
- UPGRADES:
- → 5 Upgraded Centerpieces @ +\$100.00
- → 35 Gold or Silver Chiavari Chairs @ +\$155.75
- → 35 White Cloth napkins, China plates, flatware @ +\$183.00
- 75" or 85" TV Available\*\*
- Overnight guestrooms available at discounted group rates\*\*
- Packages are customizable for your event as we have more rental items such as Baby tables, couches, Treat Carts, Balloon Arches, etc.