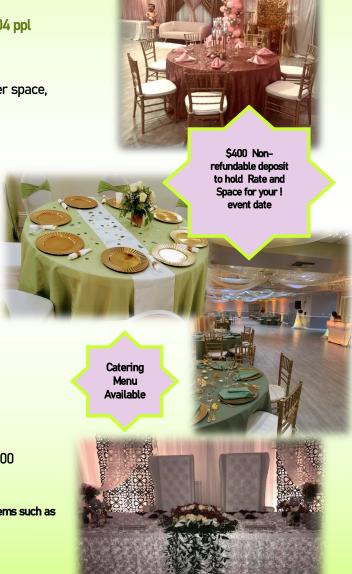

## Tropics Décor Package:

Package pricing starting as low as \$4,091.25 based on 104 ppl

- Full Banquet Hall (based on availability)
- ♦ Includes All Service Fees
- Prep Kitchen Access—includes Sink, Refrigerator, counter space, & more
- ♦ 8 Hour Venue Rental—package only
- ♦ 1 -Full Wall- Pipe & Draping (20ft)
- ♦ Throne chair Double or 2 Singles
- ♦ 13- Banquet round tables (60in-seats 8 people per table)
- 4- Rectangle tables (6ft/8ft)
- ◆ 104- Chair Covers (Black, White, or Champagne)
- ◆ 104- Chair Bands (of any color)
- ♦ 104- Charger plates (Silver or Gold)
- ◆ 13- Tablecloths Rounds (any color)
- ♦ 4- Tablecloths—Rectangle (any color)
- ◆ 13- Table Runners (any color-Sequin/Poly/Satin)
- ♦ 8- Up lighting
- ◆ 13-White Flower in Vase (Imitation) Centerpieces
- White ceiling drapery & Twinkle Lights
- Bar & Bartender (5 Hours) Includes Ice (On own for Liquor, Cups, Mixers, Etc..)

## **UPGRADES**

- ♦ 13 Upgraded Centerpieces @ +\$234.00
- ♦ 104 Upgrade to Chiavari Chairs @ +\$229.00
- ◆ 104 White Cloth napkins, China plates, flatware @ +\$528.00
- ♦ 75" or 85" TV Available\*\*
- Overnight guestrooms available at group rates\*\*
- ♦ Packages are customizable for your event as we have more rental items such as Baby tables, couches, Treat Carts, Balloon Arches, etc.