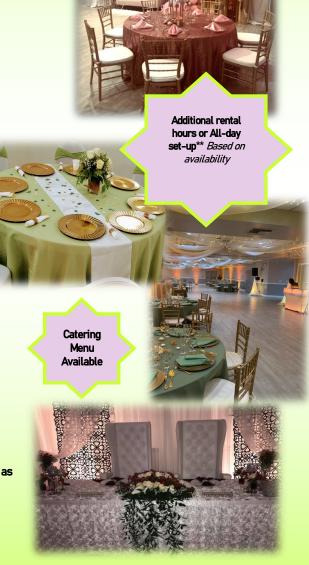

## Tropics Décor Package :

Package pricing starting as low as \$3,792.25 based on 104 ppl

- Full Banquet Hall (based on availability)
- Includes All Service Fees
- 8 Hour Venue Rental—package only
- 1 -Full Wall- Pipe & Draping (20ft)
- Throne chair Double or 2 Singles
- 13- Banquet round tables (60in-seats 8 people per table)
- ♦ 4- Rectangle tables (6ft/8ft)
- 104– Chair Covers (Black, White, or Champagne)
- 104– Chair Bands (of any color)
- 104- Charger plates (Silver or Gold)
- 13- Tablecloths Rounds (any color)
- 4- Tablecloths—Rectangle (any color)
- 13- Table Runners (any color-Sequin/Poly/Satin)
- 8- Up lighting
- 13-White Flower in Vase (Imitation) Centerpieces
- White ceiling drapery & Twinkle Lights
- Bar & Bartender (5 Hours) Includes Ice
- (On own for Liquor, Cups, Mixers, Etc..) UPGRADES
- 13 Upgraded Centerpieces @ +\$234.00
- 104 Upgrade to Chiavari Chairs @ +\$229.00
- 104 White Cloth napkins, China plates, flatware @ +\$528.00
- 75" or 85" TV Available<sup>\*\*</sup>
- Overnight guestrooms available at group rates\*\*
- Packages are customizable for your event as we have more rental items such as Baby tables, couches, Treat Carts, Balloon Arches, etc.